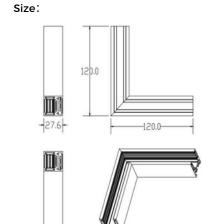

# - M20-TFL1 Recessed track L shape joints

Size:

CMG2-TFL1-01

CMG2-TFL1-02

Size:

CMG2-TFL1-03

Size: