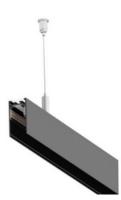

# - M35 Pendant hanging track

Model: LN-CMG-TP

Available length: 1.0 / 1.5 / 2.0 Meter

Other customized length please contact with us.

# M35 hanging track installation effects