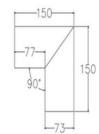

# — M35 Recessed track L shape joints

CMG-TFL-L

CMG-TFL-OL

Size:

**CMG-TFL-IL** 

Size:

Size: