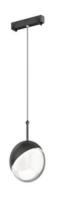

# - M35 Pendant hanging track

Model: LN-CMG-TP

Available length: 1.0 / 1.5 / 2.0 Meter

Other customized length please contact with us.

# M35 hanging track installation effects

## M20 -TP Pendant track