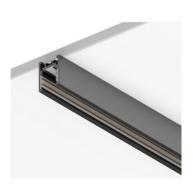

#### The Track

Giving M20 & M35, two sizes with three installation ways.

Rails can be cut in any length. With an L-type connector for different ends, You can feel free to design any length rail system for your space, shop. By pairing with different adapters, you can connect up to 20 meters and power can exceed 600W

#### Length and shape

in the magnetic track system, the tracks can be cut off anywhere up to a millimeter.

In this case, the tracks are easily connected to each other and their joints are invisible.

This allows you to assemble any length of track system and any shape.