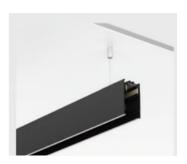

# - M35 Pendant hanging track

Model: LN-CMG-TP

Available length: 1.0 / 1.5 / 2.0 Meter

Other customized length please contact with us.

# M35 hanging track installation effects