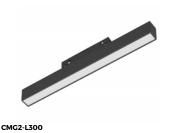

#### CMG-L300

Power: 15W

Luminous Flux: 1350lm

Size: L268mm, W35mm, H66mm

Chip

SMD

OSRAM

**Beam Angle** 