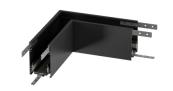

# — M35 Recessed track L shape joints

CMG-TFL-L

CMG-TFL-OL

Size:

**CMG-TFL-IL** 

Size:

Size:

# M35 Ceiling mounted track L shape joints

CMG-TCP-L

CMG-TCP-OL

Size:

CMG-TCP-IL

Size:

Size:

150