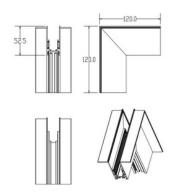

# — M35 Recessed track L shape joints

CMG-TFL-L

CMG-TFL-OL

Size:

**CMG-TFL-IL** 

Size:

Size:

#### — M35 Built-in recessed track

Model: LN-CMG-TFL

Available length: 0.5 / 1.0 Meter

Other customized length please contact with us.