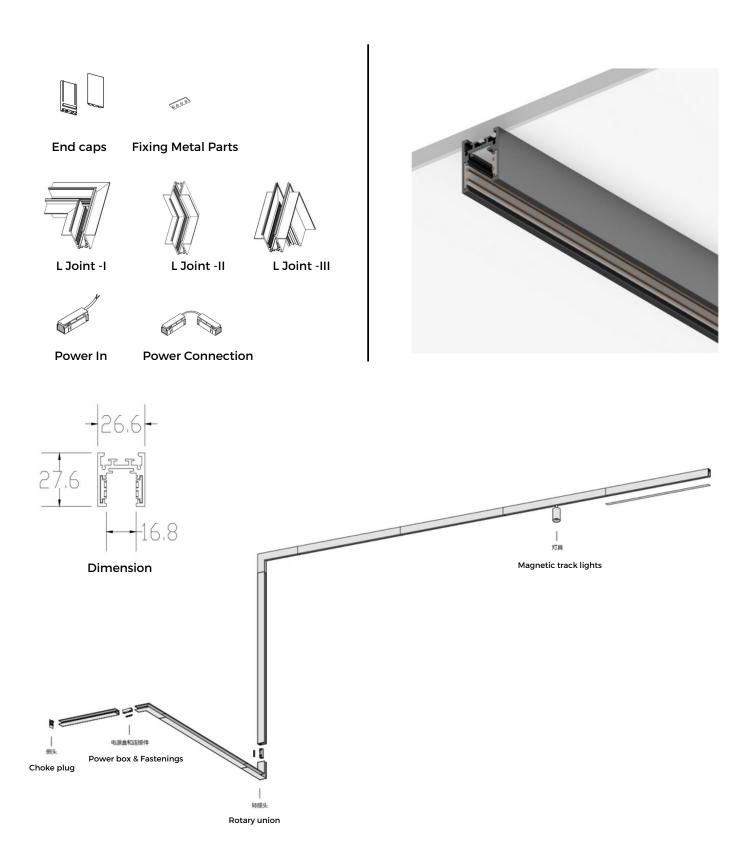

#### — M35 Built-in recessed track

Model: LN-CMG-TFL

Available length: 0.5 / 1.0 Meter

Other customized length please contact with us.

# M35 Built-in recessed track installation effects