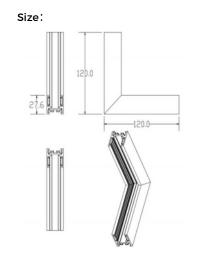

# — M35 Recessed track L shape joints

CMG-TFL-L

CMG-TFL-OL

Size:

**CMG-TFL-IL** 

Size:

Size:

# M35 Ceiling mounted track L shape joints

CMG-TCP-L

CMG-TCP-OL

Size:

CMG-TCP-IL

Size:

Size:

150