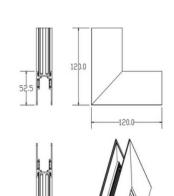

# — M20-TC Ceiling mounted track L shape joints

CMG2-TC-01

CMG2-TC-02

Size:

- M20 -TP Hanging track L shape joints

CMG2-TP-01

CMG2-TP-02

Size:

CMG2-TP-03

Size:

Size: