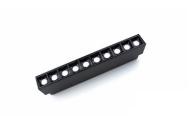

#### LN-DDT-F8 8 Bottom Penal

Power: AC100-240V

Type A: 4 Dimming & color changing

Type C: 8 Scenes Setting

Dimension: L86mm, W86mm, H13mm