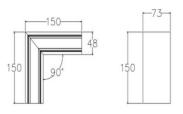

# — M35 Recessed track L shape joints

CMG-TFL-L

CMG-TFL-OL

Size:

**CMG-TFL-IL** 

Size:

Size: