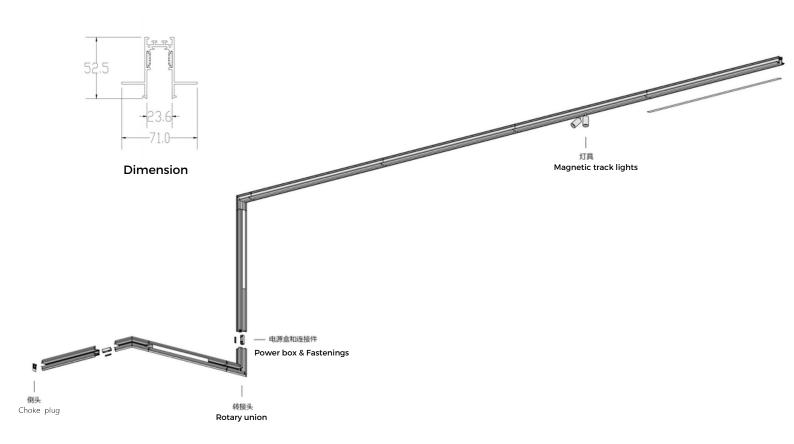

#### The Track

Giving M20 & M35, two sizes with three installation ways.

Rails can be cut in any length. With an L-type connector for different ends, You can feel free to design any length rail system for your space, shop. By pairing with different adapters, you can connect up to 20 meters and power can exceed 600W

#### Length and shape

in the magnetic track system, the tracks can be cut off anywhere up to a millimeter.

In this case, the tracks are easily connected to each other and their joints are invisible.

This allows you to assemble any length of track system and any shape.

7 tracks and 3 installation

You can use trimless embedded tracks, or you can use normal track suspension or ceiling mounted.