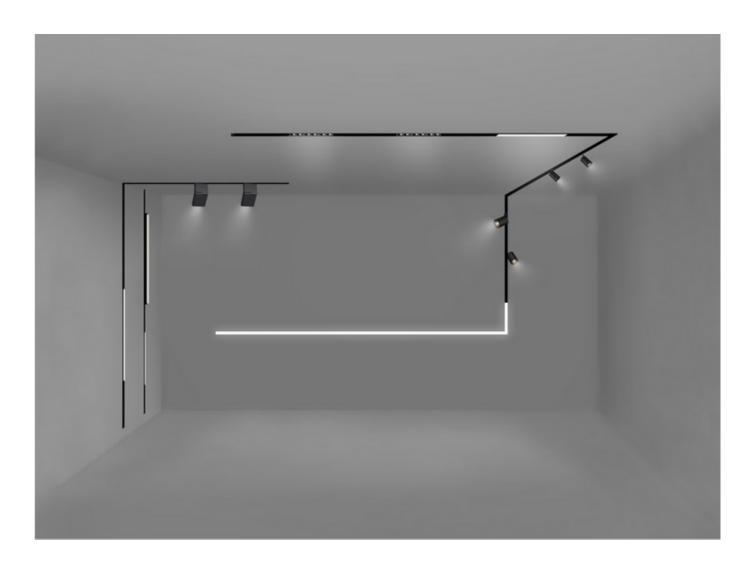

# **Magnetic Track System**

A fun, flexible, & smart lighting system Satisfied you with elegant lighting experience.

Recessed, ceiling mounted, & hanging Linear down light, spotlight, & grill light Dimming, color changing, wireless & intelligent

7 tracks and 3 installation

You can use trimless embedded tracks, or you can use normal track suspension or ceiling mounted.