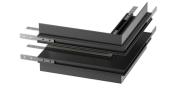

#### The Track

Giving M20 & M35, two sizes with three installation ways.

Rails can be cut in any length. With an L-type connector for different ends, You can feel free to design any length rail system for your space, shop. By pairing with different adapters, you can connect up to 20 meters and power can exceed 600W

#### Length and shape

in the magnetic track system, the tracks can be cut off anywhere up to a millimeter.

In this case, the tracks are easily connected to each other and their joints are invisible.

This allows you to assemble any length of track system and any shape.