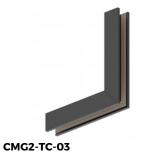

# — M20-TC Ceiling mounted track L shape joints

CMG2-TC-01

CMG2-TC-02

Size:

- M20 -TP Hanging track L shape joints

CMG2-TP-01

CMG2-TP-02

Size: