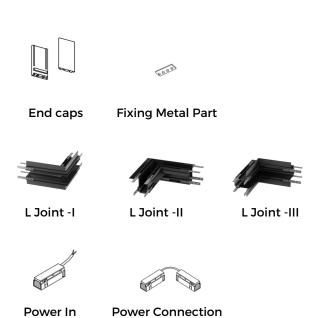

# — M35 Recessed track L shape joints

CMG-TFL-L

CMG-TFL-OL

Size:

**CMG-TFL-IL** 

Size:

Size:

# M20 Magnetic Track Accessory fittings