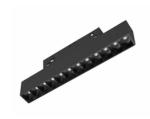

#### CMG-TS12

Power: 30W

Luminous Flux: 2250lm

Size: L135mm, W47mm, H175mm,

**Beam Angle** 

15°

30°

Chip