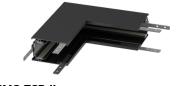

# — M35 Recessed track L shape joints

CMG-TFL-L

CMG-TFL-OL

Size:

**CMG-TFL-IL** 

Size:

Size: