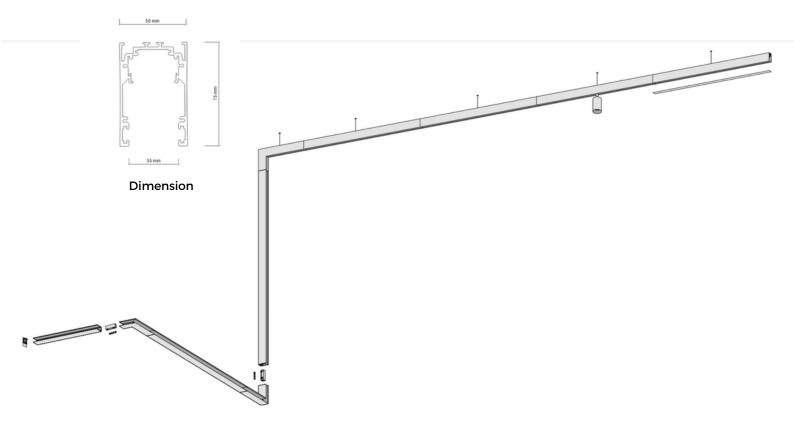

#### The Track

Giving M20 & M35, two sizes with three installation ways.

Rails can be cut in any length. With an L-type connector for different ends, You can feel free to design any length rail system for your space, shop. By pairing with different adapters, you can connect up to 20 meters and power can exceed 600W

#### Length and shape

in the magnetic track system, the tracks can be cut off anywhere up to a millimeter.

In this case, the tracks are easily connected to each other and their joints are invisible.

This allows you to assemble any length of track system and any shape.

7 tracks and 3 installation

You can use trimless embedded tracks, or you can use normal track suspension or ceiling mounted.