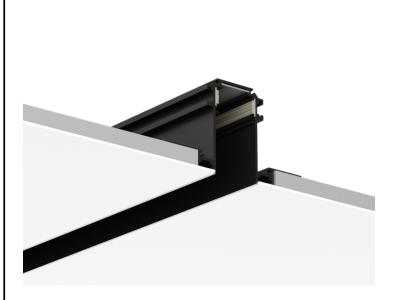

#### — M35 Built-in recessed track

Model: LN-CMG-TFL

Available length: 0.5 / 1.0 Meter

Other customized length please contact with us.

# M35 Built-in recessed track installation effects