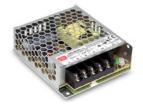

#### Power supply external type

#### Meanwell LRS-35-48

Power: 35W

Input: 85-264VAC Output: 48VDC 0.8A

**Working Temp.:** -30 ~ +70 °C Working Humid.: 20 ~ 90% RH

Dimension: L99mm, W82mm, H30mm

#### Meanwell LRS-50-48

Power: 50W

Input: 85-264VAC Output: 48VDC 1.1A

Working Temp.: -30 ~ +70 °C Working Humid.: 20 ~ 90% RH

Dimension: L99mm, W82mm, H30mm

#### Meanwell LRS-75-48

Power: 75W

Input: 85-264VAC Output: 48VDC 1.6A

**Working Temp.:** -30 ~ +70 °C Working Humid.: 20 ~ 90% RH

Dimension: L99mm, W97mm, H30mm

#### Meanwell LRS-100-48

Power: 100W

Input: 85-264VAC Output: 48VDC 2.3A

Working Temp.: -30 ~ +70 °C Working Humid.: 20 ~ 90% RH

Dimension: L129mm, W97mm, H30mm

#### Meanwell LRS-150-48

Power: 150W

Input: 85-264VAC Output: 48VDC 3.3A

Working Temp.: -30 ~ +70 °C Working Humid.: 20 ~ 90% RH

Dimension: L159mm, W97mm, H30mm

WEBSITE: www.luna-lighting.cn

#### Meanwell LRS-200-48

Power: 200W

Input: 85-264VAC Output: 48VDC 4.4A

**Working Temp.:** -30 ~ +70 °C Working Humid.: 20 ~ 90% RH

Dimension: L215mm, W115mm, H30mm

#### Meanwell LRS-350-48

Power: 350W

Input: 85-264VAC Output: 48VDC 7.3A

Working Temp.: -30 ~ +70 °C Working Humid.: 20 ~ 90% RH

Dimension: L215mm, W115mm, H30mm