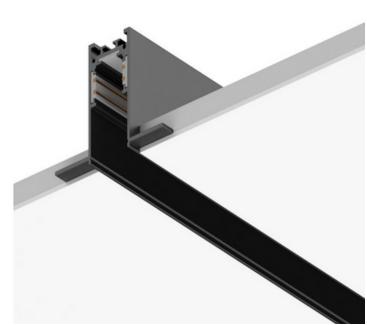

# - M35 Pendant hanging track

Model: LN-CMG-TP

Available length: 1.0 / 1.5 / 2.0 Meter

Other customized length please contact with us.

# M35 hanging track installation effects