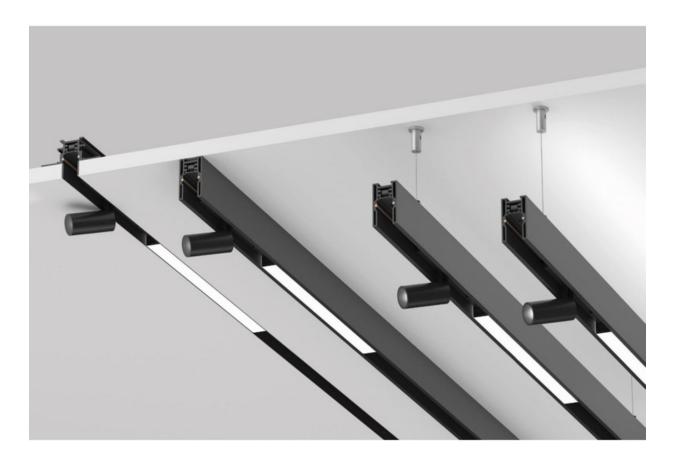

7 tracks and 3 installation

You can use trimless embedded tracks, or you can use normal track suspension or ceiling mounted.

# — M35 Magnetic Track series

# — M20 Magnetic Track series