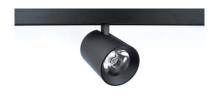

## - M35 Magnetic Track Luminaries

#### CMG-TS6

Power: 6W

Luminous Flux: 420lm

Size: φ38mm, H69mm, L100mm

Beam Angle Chip

CREE

15° 24° 36° COB

#### CMG-TS12

Power: 12W

Luminous Flux: 900lm

Size: φ63mm, H83mm, L100mm

Beam Angle Chip

CRE

15° 24° 36° COB

#### CMG-TS20

Power:20W

Luminous Flux: 2050lm

**Size:** φ83mm, H101mm, L100mm

Beam Angle Chip

CREE

15° 24° 36° COB