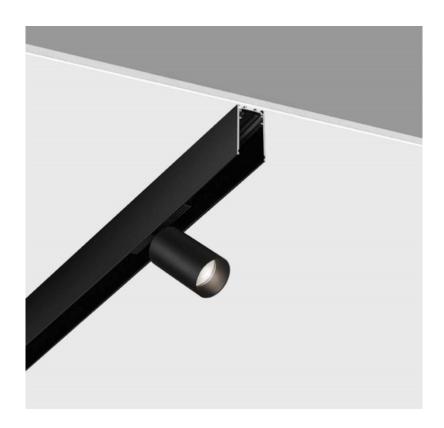

# **Simple Installation**

The lamps themselves have no wires and are powered directly through the track.

Low voltage, DC48V, completely safe, even in touch of tracks.

They can be rotating, linear and oriented, and lamps are known for their strength.

## - M35 Magnetic Track Luminaries