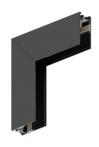

# — M35 Recessed track L shape joints

CMG-TFL-L

CMG-TFL-OL

Size:

**CMG-TFL-IL** 

Size:

Size:

# M35 Ceiling mounted track L shape joints

CMG-TCP-L

CMG-TCP-OL

Size:

CMG-TCP-IL

Size:

Size:

150