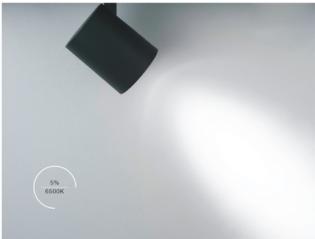

## **Color Temperature change and Dimming**

With Mesh wireless control, DALI or 0/1-10V, you can easily control the color and brightness of all luminaries.

\*some items in M20 cannot be color temperature changing.

#### The Control

The basic on/off switch, 4 wire 2 groups, can be up to two switches on the same rail.

We also offer 1-10V, DALI, and wireless Bluetooth Mesh control.

You can customize your luminaire grouping, dimming, tinting, and scene settings by different control cases.