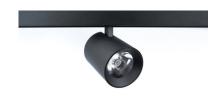

## - M35 Magnetic Track Luminaries

#### CMG-TS6

Power: 6W

Luminous Flux: 420lm

Size: φ38mm, H69mm, L100mm

Beam Angle Chip

CREE

15° 24° 36° COB

#### CMG-TS12

Power: 12W

Luminous Flux: 900lm

Size: φ63mm, H83mm, L100mm

Beam Angle Chip

CRE

15° 24° 36° COB

#### CMG-TS20

Power:20W

Luminous Flux: 2050lm

**Size:** φ83mm, H101mm, L100mm

Beam Angle Chip

CREE

15° 24° 36° COB