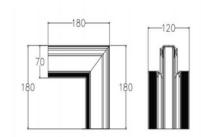

# — M35 Recessed track L shape joints

CMG-TFL-L

CMG-TFL-OL

Size:

**CMG-TFL-IL** 

Size:

Size:

# M35 Ceiling mounted track L shape joints

CMG-TCP-L

CMG-TCP-OL

Size:

CMG-TCP-IL

Size:

Size:

150