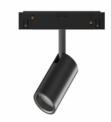

#### CMG-TS12

Power: 12W

Luminous Flux: 900lm

Size: φ63mm, H83mm, L100mm

Beam Angle Chip

CRE

15° 24° 36° COB

#### CMG-TS12

Power: 30W

Luminous Flux: 2250lm

Size: L135mm, W47mm, H175mm,

**Beam Angle** 

15°

30°

Chip