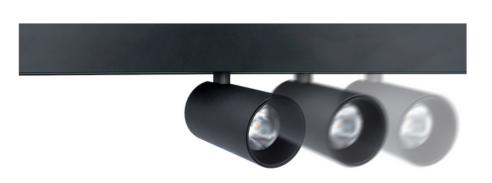

#### The Duration

The application of high-spec strong magnets can withstand up to 15kg of luminaires, enough to provide more than 3x the load cap for each luminaire. The use of high-spec Osram led chips, high-quality 48V driver, as well as Meanwell adapter, providing long-term, stable, high-quality performance.

#### The Control

The basic on/off switch, 4 wire 2 groups, can be up to two switches on the same rail.

We also offer 1-10V, DALI, and wireless Bluetooth Mesh control.

You can customize your luminaire grouping, dimming, tinting, and scene settings by different control cases.





#### Slide within track

Fit anywhere as you want.

All lamp fixtures can be moved along with the track to any places as you wish.

No worry about design mistakes, or any changes on shelves, counters.





#### Length and shape

in the magnetic track system, the tracks can be cut off anywhere up to a millimeter.

In this case, the tracks are easily connected to each other and their joints are invisible.

This allows you to assemble any length of track system and any shape.

# **Simple Installation**

The lamps themselves have no wires and are powered directly through the track.

Low voltage, DC48V, completely safe, even in touch of tracks.

They can be rotating, linear and oriented, and lamps are known for their strength.





#### Safe, even with touch

We are using DC48V voltage on the track. powered by external Meanwell drivers, or integrated power supplies.

All four copper wires are located in sideways of the track, so you will not see them from the bottom up.

## **Color Temperatur