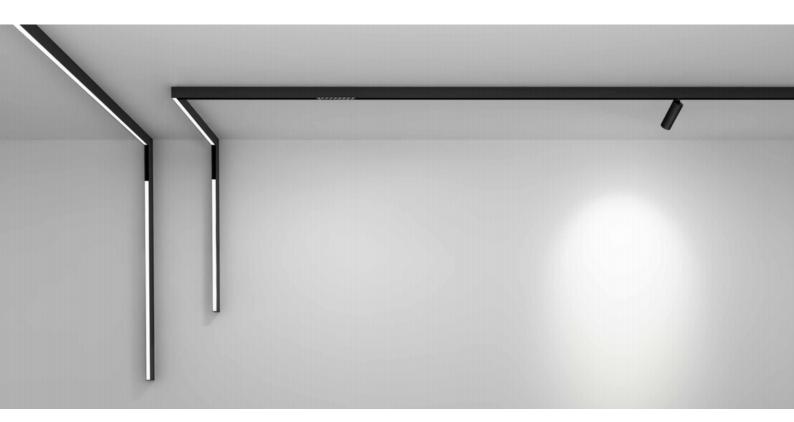

# **Magnetic Track System**

A fun, flexible, & smart lighting system Satisfied you with elegant lighting experience.

Recessed, ceiling mounted, & hanging Linear down light, spotlight, & grill light Dimming, color changing, wireless & intelligent

#### Slide within track

Fit anywhere as you want.

All lamp fixtures can be moved along with the track to any places as you wish.

No worry about design mistakes, or any changes on shelves, counters.

7 tracks and 3 installation

You can use trimless embedded tracks, or you can use normal track suspension or ceiling mounted.