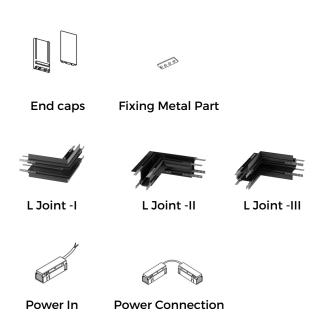

# — M35 Recessed track L shape joints

CMG-TFL-L

CMG-TFL-OL

Size:

**CMG-TFL-IL** 

Size:

Size:

# M20 Magnetic Track Accessory fittings