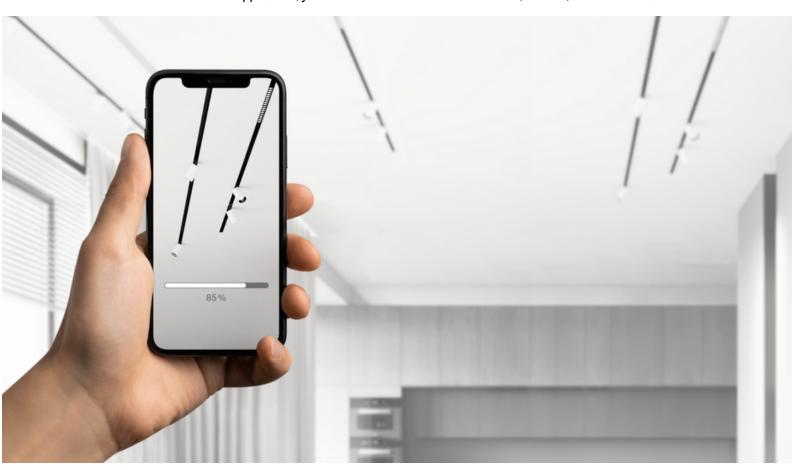

# **Mobile Applications**

A quick connection between the lamp and the control system.

The app is available for iOS and Android-based smartphones.

In addition to this application, you can also use traditional wall switches, buttons, and controllers.