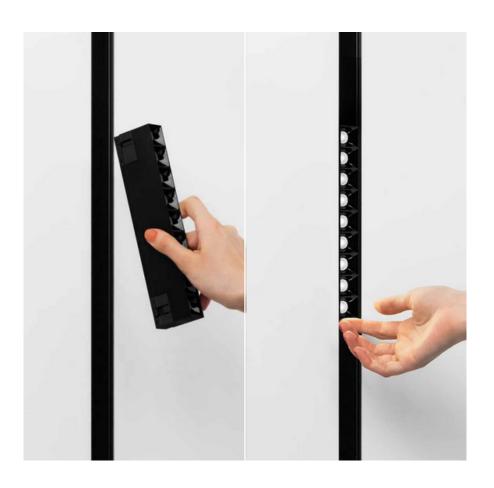

#### Length and shape

in the magnetic track system, the tracks can be cut off anywhere up to a millimeter.

In this case, the tracks are easily connected to each other and their joints are invisible.

This allows you to assemble any length of track system and any shape.

# **Simple Installation**

The lamps themselves have no wires and are powered directly through the track.

Low voltage, DC48V, completely safe, even in touch of tracks.

They can be rotating, linear and oriented, and lamps are known for their strength.

#### Safe, even with touch

We are using DC48V voltage on the track. powered by external Meanwell drivers, or integrated power supplies.

All four copper wires are located in sideways of the track, so you will not see them from the bottom up.