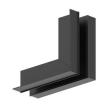

# M35 Ceiling mounted track L shape joints

CMG-TCP-L

CMG-TCP-OL

Size:

CMG-TCP-IL

Size:

Size:

150

# M35 Ceiling mounted track

Model: LN-CMG-TC

Available length: 0.5 / 1.0 / 2.0 Meter

Other customized length please contact with us.