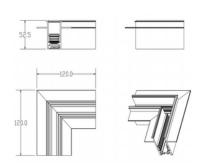

# — M35 Recessed track L shape joints

CMG-TFL-L

CMG-TFL-OL

Size:

**CMG-TFL-IL** 

Size:

Size:

# M35 Ceiling mounted track L shape joints

CMG-TCP-L

CMG-TCP-OL

Size:

CMG-TCP-IL

Size:

Size:

150