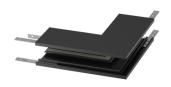

# — M35 Recessed track L shape joints

CMG-TFL-L

CMG-TFL-OL

Size:

**CMG-TFL-IL** 

Size:

Size:

# M35 Ceiling mounted track L shape joints

CMG-TCP-L

CMG-TCP-OL

Size:

CMG-TCP-IL

Size:

Size:

150