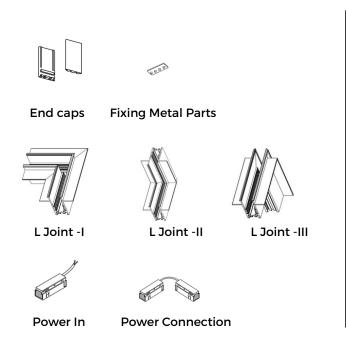

# — M35 Recessed track L shape joints

CMG-TFL-L

CMG-TFL-OL

Size:

**CMG-TFL-IL** 

Size:

Size:

# M35 Ceiling mounted track L shape joints

CMG-TCP-L

CMG-TCP-OL

Size:

CMG-TCP-IL

Size:

Size:

150