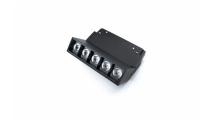

FL1-02

Size:

CMG2-TFL1-03

Size:







# - M20-TFL2 Recessed track L shape joints



CMG2-TFL2-01

Size:





CMG2-TFL2-02

Size:





CMG2-TFL2-03

Size:



# — M20-TC Ceiling mounted track L shape joints



CMG2-TC-01



CMG2-TC-02







Size:

- M20 -TP Hanging track L shape joints



CMG2-TP-01



CMG2-TP-02

Size:



CMG2-TP-03

Size:

Size:









# M20 Magnetic Track Accessory fittings



## - M35 Magnetic Track Luminaries



#### CMG-TS6

Power: 6W

Luminous Flux: 420lm

Size: φ38mm, H69mm, L100mm

Beam Angle Chip

CREE

15° 24° 36° COB



#### CMG-TS12

Power: 12W

Luminous Flux: 900lm

Size: φ63mm, H83mm, L100mm

Beam Angle Chip

CRE

15° 24° 36° COB



#### CMG-TS20

Power:20W

Luminous Flux: 2050lm

**Size:** φ83mm, H101mm, L100mm

Beam Angle Chip

CREE

15° 24° 36° COB



#### CMG-SB5

Power: 10W

Luminous Flux: 750lm

Size: L138mm, W35mm, H122mm

Beam Angle Chip

CREE OSRAM

15° 24° 36° SMD



#### CMG-SB10

Power: 20W

Luminous Flux: 1500lm

Size: L272mm, W35mm, H125mm

Beam Angle Chip

Cree
OSRAM

SMD



#### **CMG-S10**

Power: 20W

Luminous Flux: 1500lm

Size: L270mm, W35mm, H66mm

Beam Angle Chip

CREE
OSRAM

15° 24° 36° SMD

# **M35 Magnetic Track Luminaries**



#### CMG-L300

Power: 15W

Luminous Flux: 1350lm

Size: L268mm, W35mm, H66mm

Chip

SMD

OSRAM

**Beam Angle** 



110°



#### CMG-L600

Power: 30W

Luminous Flux: 2700lm

Size: L533mm, W35mm, H66mm

**Beam Angle** 



110





SMD



#### CMG-TS20

Power: 20W

Luminous Flux: 1800lm

Size: L268mm,W35mm, H66mm,

**Beam Angle** 



Wall washer



OSRAM

SMD



#### CMG-TS6

Power: 10W

**Lu