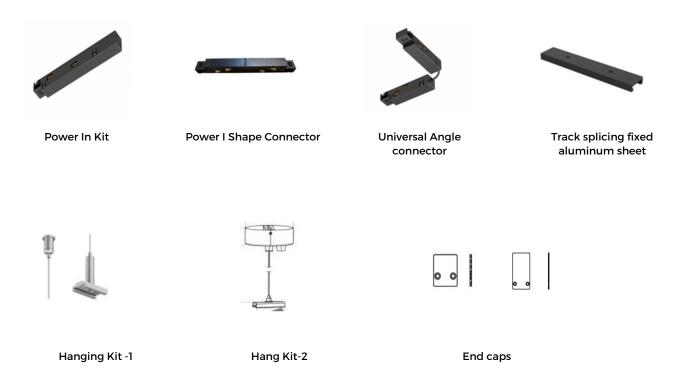

Size:



**CMG-TFL-IL** 

Size:

Size:







# M35 Ceiling mounted track L shape joints



CMG-TCP-L



CMG-TCP-OL

Size:



CMG-TCP-IL

Size:

Size:



150





#### — M20-TLF1 Built-in recessed track







#### M20-TLF2 Built-in recessed track







# — M20-TC Ceiling mounted track



## M20 -TP Pendant track





# - M20-TFL1 Recessed track L shape joints



Size:

CMG2-TFL1-01



CMG2-TFL1-02

Size:

CMG2-TFL1-03

Size:







# - M20-TFL2 Recessed track L shape joints



CMG2-TFL2-01

Size:





CMG2-TFL2-02

Size:





CMG2-TFL2-03

Size:



# — M20-TC Ceiling mounted track L shape joints



CMG2-TC-01



CMG2-TC-02







Size:

- M20 -TP Hanging track L shape joints



CMG2-TP-01



CMG2-TP-02

Size:



CMG2-TP-03

Size:

Size:









# M20 Magnetic Track Accessory fittings



## - M35 Magnetic Track Luminaries



#### CMG-TS6

Power: 6W

Luminous Flux: 420lm

Size: φ38mm, H69mm, L100mm

Beam Angle Chip

CREE

15° 24° 36° COB



#### CMG-TS12

Power: 12W

Luminous Flux: 900lm

Size: φ63mm, H83mm, L100mm

Beam Angle Chip

CRE

15° 24° 36° COB



#### CMG-TS20

Power:20W

Luminous Flux: 2050lm

**Size:** φ83mm, H101mm, L100mm

Beam Angle Chip

CREE

15° 24° 36° COB



#### CMG-SB5

Power: 10W

Luminous Flux: 750lm

Size: L138mm, W35mm, H122mm

Beam Angle Chip

CREE OSRAM

15° 24° 36° SMD



#### CMG-SB10

Power: 20W

Luminous Flux: 1500lm

Size: L272mm, W35mm, H125mm

Beam Angle Chip

Cree
OSRAM

SMD



#### **CMG-S10**

Power: 20W

Luminous Flux: 1500lm

Size: L270mm, W35mm, H66mm

Beam Angle Chip

CREE
OSRAM

15° 24° 36° SMD

# **M35 Magnetic Track Luminaries*