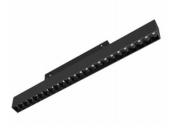

#### CMG-TS12

Power: 30W

Luminous Flux: 2250lm

Size: L135mm, W47mm, H175mm,

**Beam Angle** 

15°

30°

Chip