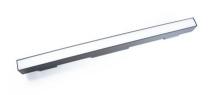

#### — M35 Built-in recessed track

Model: LN-CMG-TFL

Available length: 0.5 / 1.0 Meter

Other customized length please contact with us.

# M35 Built-in recessed track installation effects