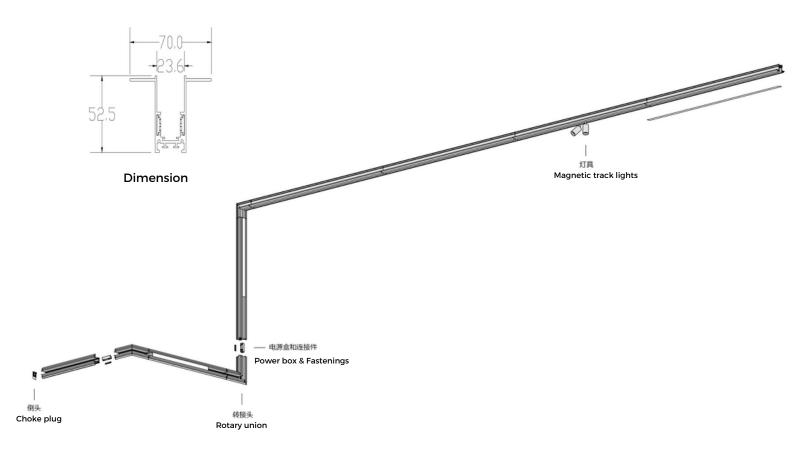

# M35 Ceiling mounted track

Model: LN-CMG-TC

Available length: 0.5 / 1.0 / 2.0 Meter

Other customized length please contact with us.

# — M35 Ceiling Mounted track installation effects