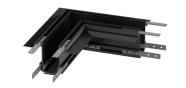

# — M35 Recessed track L shape joints

CMG-TFL-L

CMG-TFL-OL

Size:

**CMG-TFL-IL** 

Size:

Size:

# M35 Ceiling mounted track L shape joints

CMG-TCP-L

CMG-TCP-OL

Size:

CMG-TCP-IL

Size:

Size:

150