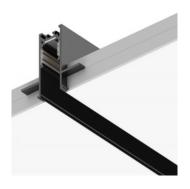

# M35 Ceiling mounted track

Model: LN-CMG-TC

Available length: 0.5 / 1.0 / 2.0 Meter

Other customized length please contact with us.

# — M35 Ceiling Mounted track installation effects