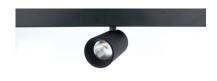

## - M35 Magnetic Track Luminaries

#### CMG-TS6

Power: 6W

Luminous Flux: 420lm

Size: φ38mm, H69mm, L100mm

Beam Angle Chip

CREE

15° 24° 36° COB

#### CMG-TS12

Power: 12W

Luminous Flux: 900lm

Size: φ63mm, H83mm, L100mm

Beam Angle Chip

CRE

15° 24° 36° COB

#### CMG-TS20

Power:20W

Luminous Flux: 2050lm

**Size:** φ83mm, H101mm, L100mm

Beam Angle Chip

CREE

15° 24° 36° COB