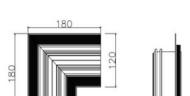

# — M35 Recessed track L shape joints

CMG-TFL-L

CMG-TFL-OL

Size:

**CMG-TFL-IL** 

Size:

Size:

# M35 Ceiling mounted track L shape joints

CMG-TCP-L

CMG-TCP-OL

Size:

CMG-TCP-IL

Size:

Size:

150