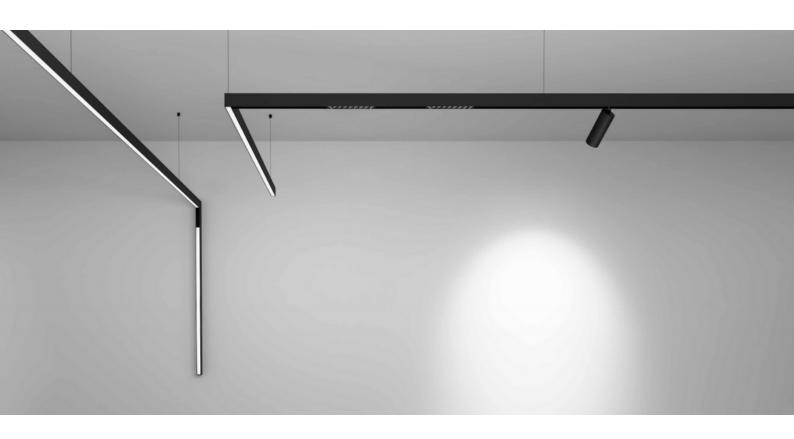

# **Magnetic Track System**

A fun, flexible, & smart lighting system Satisfied you with elegant lighting experience.

Recessed, ceiling mounted, & hanging Linear down light, spotlight, & grill light Dimming, color changing, wireless & intelligent

#### Slide within track

Fit anywhere as you want.

All lamp fixtures can be moved along with the track to any places as you wish.

No worry about design mistakes, or any changes on shelves, counters.

7 tracks and 3 installation

You can use trimless embedded tracks, or you can use normal track suspension or ceiling mounted.