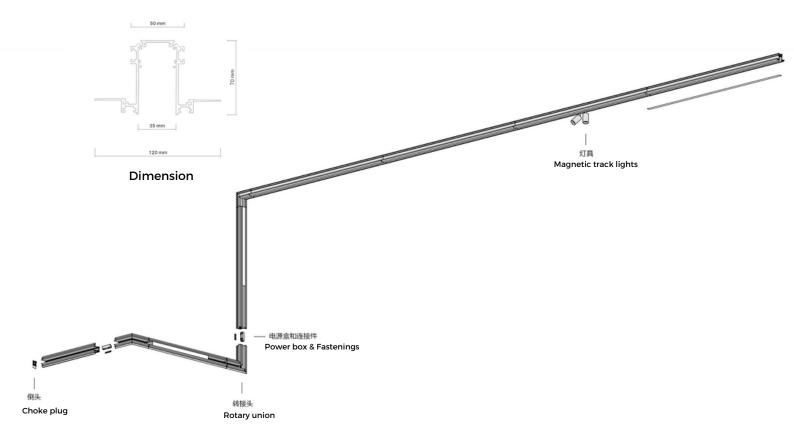

#### The Track

Giving M20 & M35, two sizes with three installation ways.

Rails can be cut in any length. With an L-type connector for different ends, You can feel free to design any length rail system for your space, shop. By pairing with different adapters, you can connect up to 20 meters and power can exceed 600W

#### Length and shape

in the magnetic track system, the tracks can be cut off anywhere up to a millimeter.

In this case, the tracks are easily connected to each other and their joints are invisible.

This allows you to assemble any length of track system and any shape.

7 tracks and 3 installation

You can use trimless embedded tracks, or you can use normal track suspension or ceiling mounted.