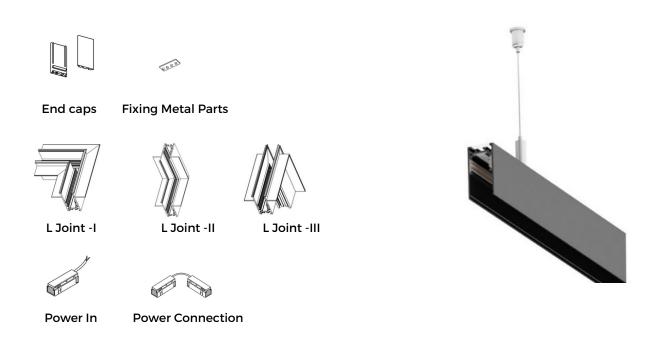

# - M35 Pendant hanging track

Model: LN-CMG-TP

Available length: 1.0 / 1.5 / 2.0 Meter

Other customized length please contact with us.

# M35 hanging track installation effects