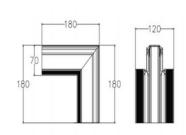

# — M35 Recessed track L shape joints

CMG-TFL-L

CMG-TFL-OL

Size:

**CMG-TFL-IL** 

Size:

Size:

# M35 Ceiling mounted track L shape joints

CMG-TCP-L

CMG-TCP-OL

Size:

CMG-TCP-IL

Size:

Size:

150