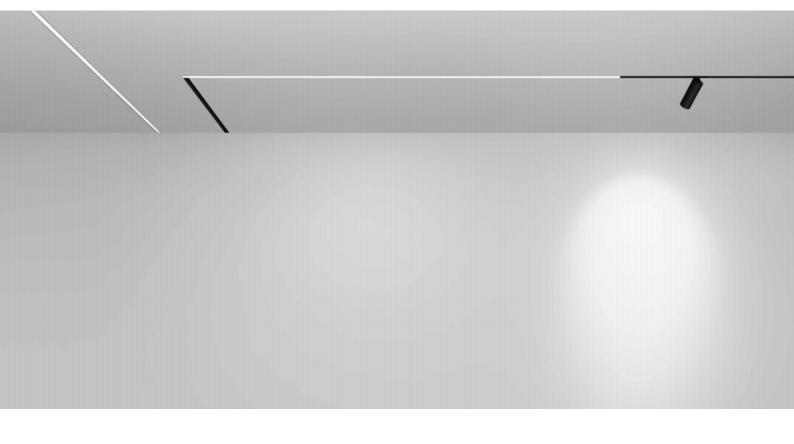

# M35 Built-in recessed track installation effects

# — M35 Ceiling Mounted track installation effects

# M35 hanging track installation effects