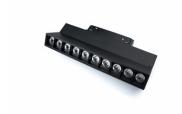

#### LN-DDT-F8 8 Bottom Penal

Power: AC100-240V

Type A: 4 Dimming & color changing

Type C: 8 Scenes Setting

Dimension: L86mm, W86mm, H13mm