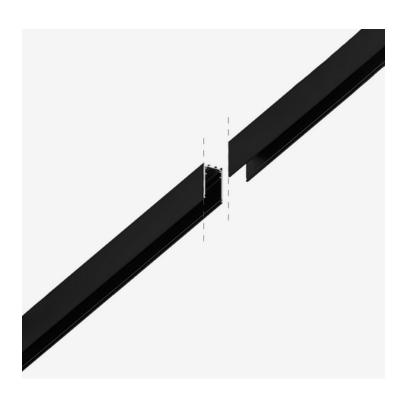

#### Length and shape

in the magnetic track system, the tracks can be cut off anywhere up to a millimeter.

In this case, the tracks are easily connected to each other and their joints are invisible.

This allows you to assemble any length of track system and any shape.

# — M35 Recessed track L shape joints

CMG-TFL-L

CMG-TFL-OL

Size:

**CMG-TFL-IL** 

Size:

Size: