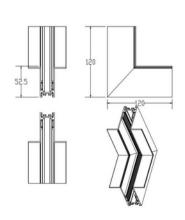

# M35 Ceiling mounted track L shape joints

CMG-TCP-L

CMG-TCP-OL

Size:

CMG-TCP-IL

Size:

Size:

150

# M35 Ceiling mounted track

Model: LN-CMG-TC

Available length: 0.5 / 1.0 / 2.0 Meter

Other customized length please contact with us.