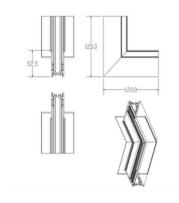

# — M35 Recessed track L shape joints

CMG-TFL-L

CMG-TFL-OL

Size:

**CMG-TFL-IL** 

Size:

Size:

# M35 Ceiling mounted track L shape joints

CMG-TCP-L

CMG-TCP-OL

Size:

CMG-TCP-IL

Size:

Size:

150