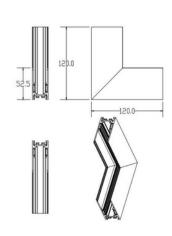

# - M20-TFL1 Recessed track L shape joints

Size:

CMG2-TFL1-01

CMG2-TFL1-02

Size:

CMG2-TFL1-03

Size:

# - M20-TFL2 Recessed track L shape joints

CMG2-TFL2-01

Size:

CMG2-TFL2-02

Size:

CMG2-TFL2-03

Size: