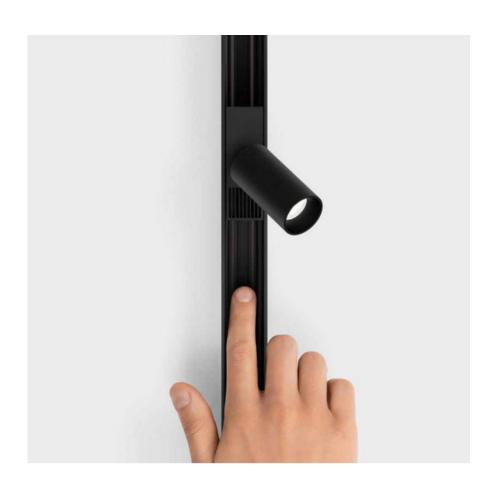

#### Slide within track

Fit anywhere as you want.

All lamp fixtures can be moved along with the track to any places as you wish.

No worry about design mistakes, or any changes on shelves, counters.

# **Simple Installation**

The lamps themselves have no wires and are powered directly through the track.

Low voltage, DC48V, completely safe, even in touch of tracks.

They can be rotating, linear and oriented, and lamps are known for their strength.

#### Safe, even with touch

We are using DC48V voltage on the track. powered by external Meanwell drivers, or integrated power supplies.

All four copper wires are located in sideways of the track, so you will not see them from the bottom up.