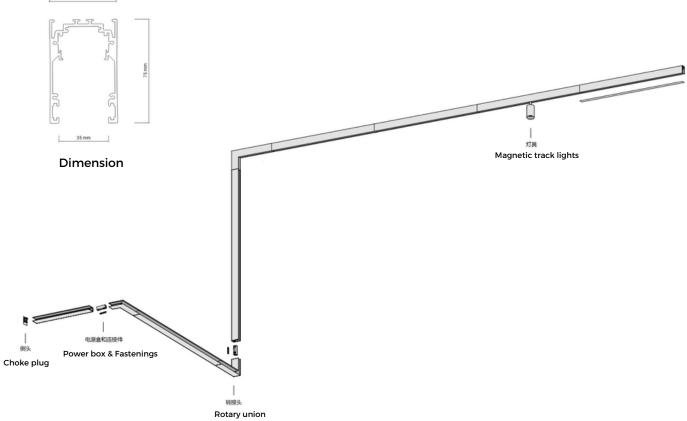

#### The Track

Giving M20 & M35, two sizes with three installation ways.

Rails can be cut in any length. With an L-type connector for different ends, You can feel free to design any length rail system for your space, shop. By pairing with different adapters, you can connect up to 20 meters and power can exceed 600W

#### Length and shape

in the magnetic track system, the tracks can be cut off anywhere up to a millimeter.

In this case, the tracks are easily connected to each other and their joints are invisible.

This allows you to assemble any length of track system and any shape.

7 tracks and 3 installation

You can use trimless embedded tracks, or you can use normal track suspension or ceiling mounted.

# — M35 Recessed track L shape joints

CMG-TFL-L

CMG-TFL-OL

Size:

**CMG-TFL-IL** 

Size:

Size: