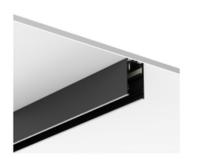

#### — M35 Built-in recessed track

Model: LN-CMG-TFL

Available length: 0.5 / 1.0 Meter

Other customized length please contact with us.

# M35 Built-in recessed track installation effects