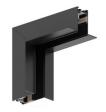

# — M35 Recessed track L shape joints

CMG-TFL-L

CMG-TFL-OL

Size:

**CMG-TFL-IL** 

Size:

Size:

#### — M35 Built-in recessed track

Model: LN-CMG-TFL

Available length: 0.5 / 1.0 Meter

Other customized length please contact with us.