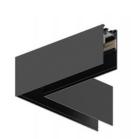

# — M35 Recessed track L shape joints

CMG-TFL-L

CMG-TFL-OL

Size:

**CMG-TFL-IL** 

Size:

Size:

# M35 Ceiling mounted track L shape joints

CMG-TCP-L

CMG-TCP-OL

Size:

CMG-TCP-IL

Size:

Size:

150