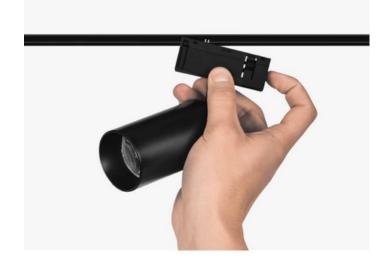

#### Slide within track

Fit anywhere as you want.

All lamp fixtures can be moved along with the track to any places as you wish.

No worry about design mistakes, or any changes on shelves, counters.

#### Length and shape

in the magnetic track system, the tracks can be cut off anywhere up to a millimeter.

In this case, the tracks are easily connected to each other and their joints are invisible.

This allows you to assemble any length of track system and any shape.

# **Simple Installation**

The lamps themselves have no wires and are powered directly through the track.

Low voltage, DC48V, completely safe, even in touch of tracks.

They can be rotating, linear and oriented, and lamps are known for their strength.