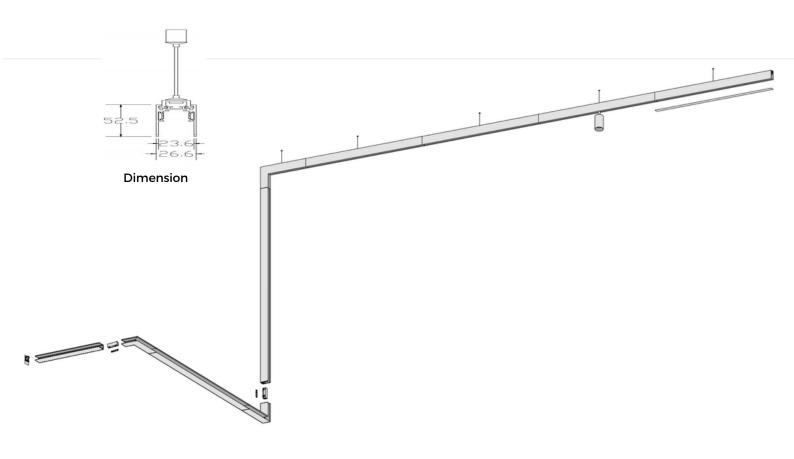

#### The Track

Giving M20 & M35, two sizes with three installation ways.

Rails can be cut in any length. With an L-type connector for different ends, You can feel free to design any length rail system for your space, shop. By pairing with different adapters, you can connect up to 20 meters and power can exceed 600W

#### Length and shape

in the magnetic track system, the tracks can be cut off anywhere up to a millimeter.

In this case, the tracks are easily connected to each other and their joints are invisible.

This allows you to assemble any length of track system and any shape.

7 tracks and 3 installation

You can use trimless embedded tracks, or you can use normal track suspension or ceiling mounted.

# — M35 Recessed track L shape joints

CMG-TFL-L

CMG-TFL-OL

Size:

**CMG-TFL-IL** 

Size:

Size: