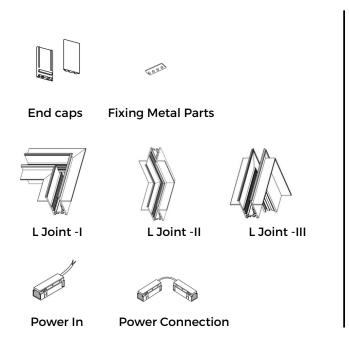

# — M35 Recessed track L shape joints

CMG-TFL-L

CMG-TFL-OL

Size:

**CMG-TFL-IL** 

Size:

Size:

# M35 Ceiling mounted track L shape joints

CMG-TCP-L

CMG-TCP-OL

Size:

CMG-TCP-IL

Size:

Size:

150