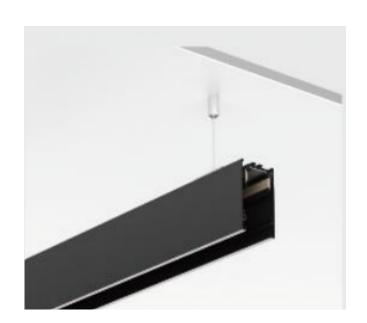

# **Magnetic Track System**

A fun, flexible, & smart lighting system Satisfied you with elegant lighting experience.

Recessed, ceiling mounted, & hanging Linear down light, spotlight, & grill light Dimming, color changing, wireless & intelligent

#### Slide within track

Fit anywhere as you want.

All lamp fixtures can be moved along with the track to any places as you wish.

No worry about design mistakes, or any changes on shelves, counters.

#### Length and shape

in the magnetic track system, the tracks can be cut off anywhere up to a millimeter.

In this case, the tracks are easily connected to each other and their joints are invisible.

This allows you to assemble any length of track system and any shape.