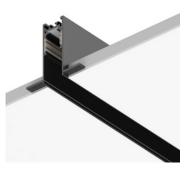

#### — M35 Built-in recessed track

Model: LN-CMG-TFL

Available length: 0.5 / 1.0 Meter

Other customized length please contact with us.

# M35 Built-in recessed track installation effects