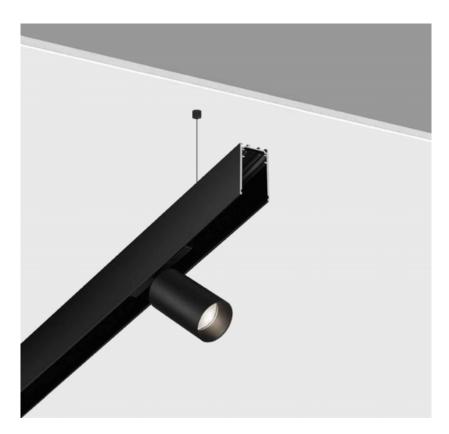

# **Simple Installation**

The lamps themselves have no wires and are powered directly through the track.

Low voltage, DC48V, completely safe, even in touch of tracks.

They can be rotating, linear and oriented, and lamps are known for their strength.

#### Safe, even with touch

We are using DC48V voltage on the track. powered by external Meanwell drivers, or integrated power supplies.

All four copper wires are located in sideways of the track, so you will not see them from the bottom up.