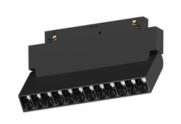

## - M35 Magnetic Track Luminaries

#### CMG-TS6

Power: 6W

Luminous Flux: 420lm

Size: φ38mm, H69mm, L100mm

Beam Angle Chip

CREE

15° 24° 36° COB

#### CMG-TS12

Power: 12W

Luminous Flux: 900lm

Size: φ63mm, H83mm, L100mm

Beam Angle Chip

CRE

15° 24° 36° COB

#### CMG-TS20

Power:20W

Luminous Flux: 2050lm

**Size:** φ83mm, H101mm, L100mm

Beam Angle Chip

CREE

15° 24° 36° COB