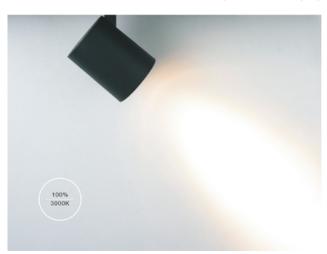

## **Color Temperature change and Dimming**

With Mesh wireless control, DALI or 0/1-10V, you can easily control the color and brightness of all luminaries.

\*some items in M20 cannot be color temperature changing.

#### The Control

The basic on/off switch, 4 wire 2 groups, can be up to two switches on the same rail.

We also offer 1-10V, DALI, and wireless Bluetooth Mesh control.

You can customize your luminaire grouping, dimming, tinting, and scene settings by different control cases.