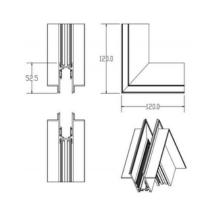

# - M20-TFL1 Recessed track L shape joints

Size:

CMG2-TFL1-01

CMG2-TFL1-02

Size:

CMG2-TFL1-03

Size:

# - M20-TFL2 Recessed track L shape joints

CMG2-TFL2-01

Size:

CMG2-TFL2-02

Size:

CMG2-TFL2-03

Size:

# — M20-TC Ceiling mounted track L shape joints

CMG2-TC-01

CMG2-TC-02

Size:

- M20 -TP Hanging track L shape joints

CMG2-TP-01

CMG2-TP-02

Size: