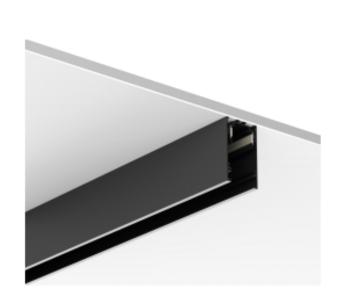

#### — M35 Built-in recessed track

Model: LN-CMG-TFL

Available length: 0.5 / 1.0 Meter

Other customized length please contact with us.

# M35 Built-in recessed track installation effects