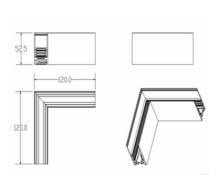

# — M35 Recessed track L shape joints

CMG-TFL-L

CMG-TFL-OL

Size:

**CMG-TFL-IL** 

Size:

Size:

# M35 Ceiling mounted track L shape joints

CMG-TCP-L

CMG-TCP-OL

Size:

CMG-TCP-IL

Size:

Size:

150