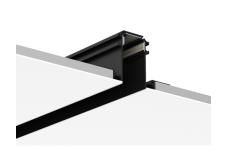

#### — M35 Built-in recessed track

Model: LN-CMG-TFL

Available length: 0.5 / 1.0 Meter

Other customized length please contact with us.

# M35 Built-in recessed track installation effects