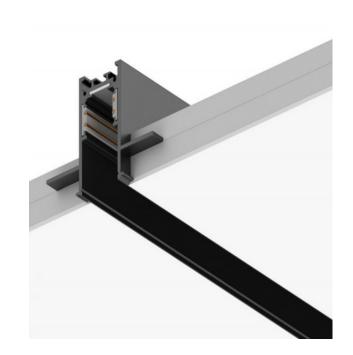

#### — M35 Built-in recessed track

Model: LN-CMG-TFL

Available length: 0.5 / 1.0 Meter

Other customized length please contact with us.

# M35 Built-in recessed track installation effects