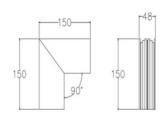

# — M35 Recessed track L shape joints

CMG-TFL-L

CMG-TFL-OL

Size:

**CMG-TFL-IL** 

Size:

Size: