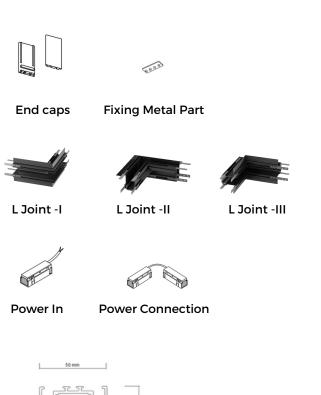

# **Mobile Applications**

A quick connection between the lamp and the control system.

The app is available for iOS and Android-based smartphones.

In addition to this application, you can also use traditional wall switches, buttons, and controllers.





7 tracks and 3 installation

You can use trimless embedded tracks, or you can use normal track suspension or ceiling mounted.

# — M35 Magnetic Track series







# — M20 Magnetic Track series









#### — M35 Built-in recessed track

Model: LN-CMG-TFL

Available length: 0.5 / 1.0 Meter

Other customized length please contact with us.







# M35 Built-in recessed track installation effects





# M35 Ceiling mounted track

Model: LN-CMG-TC

Available length: 0.5 / 1.0 / 2.0 Meter

Other customized length please contact with us.







# — M35 Ceiling Mounted track installation effects





# - M35 Pendant hanging track

Model: LN-CMG-TP

Available length: 1.0 / 1.5 / 2.0 Meter

Other customized length please contact with us.







# M35 hanging track installation effects





# — M35 Recessed track L shape joints



CMG-TFL-L



CMG-TFL-OL

Size:



**CMG-TFL-IL** 

Size:

Size:







# M35 Ceiling mounted track L shape joints



CMG-TCP-L



CMG-TCP-OL

Size:



CMG-TCP-IL

Size:

Size:



150





#### — M20-TLF1 Built-in recessed track







#### M20-TLF2 Built-in recessed track







# — M20-TC Ceiling mounted track



## M20 -TP Pendant track





# - M20-TFL1 Recessed track L shape joints



Size:

CMG2-TFL1-01



CMG2-TFL1-02

Size:

CMG2-TFL1-03

Size:







# - M20-TFL2 Recessed track L shape joints