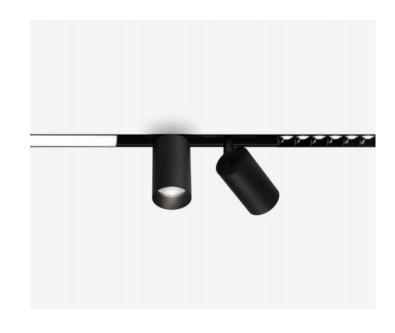

# **Magnetic Track System**

A fun, flexible, & smart lighting system Satisfied you with elegant lighting experience.

Recessed, ceiling mounted, & hanging Linear down light, spotlight, & grill light Dimming, color changing, wireless & intelligent

# A Fun, Flexible Magnetic System

7 tracks and 3 installation

You can use trimless embedded tracks, or you can use normal track suspension or ceiling mounted.