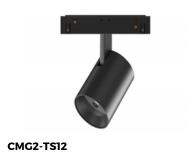

#### CMG-TS12

Power: 30W

Luminous Flux: 2250lm

Size: L135mm, W47mm, H175mm,

**Beam Angle** 

15°

30°

Chip