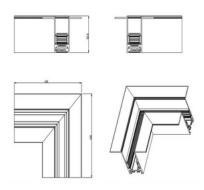

# — M35 Recessed track L shape joints

CMG-TFL-L

CMG-TFL-OL

Size:

**CMG-TFL-IL** 

Size:

Size:

# M35 Ceiling mounted track L shape joints

CMG-TCP-L

CMG-TCP-OL

Size:

CMG-TCP-IL

Size:

Size:

150