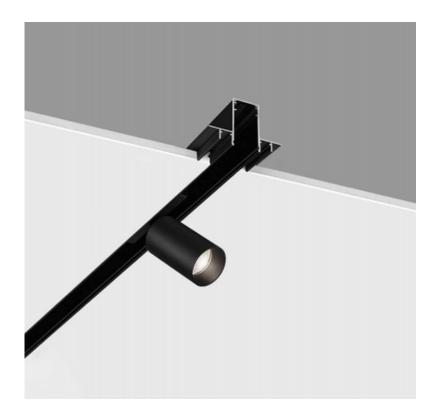

#### — M35 Built-in recessed track

Model: LN-CMG-TFL

Available length: 0.5 / 1.0 Meter

Other customized length please contact with us.

# M35 Built-in recessed track installation effects