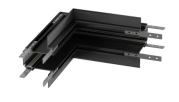

# - M20-TFL1 Recessed track L shape joints

Size:

CMG2-TFL1-01

CMG2-TFL1-02

Size:

CMG2-TFL1-03

Size:

# - M20-TFL2 Recessed track L shape joints

CMG2-TFL2-01

Size:

CMG2-TFL2-02

Size:

CMG2-TFL2-03

Size:

# — M20-TC Ceiling mounted track L shape joints

CMG2-TC-01

CMG2-TC-02

Size:

- M20 -TP Hanging track L shape joints

CMG2-TP-01

CMG2-TP-02

Size: