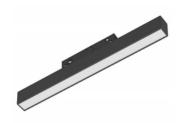

#### CMG-L600

Power: 30W

Luminous Flux: 2700lm

Size: L533mm, W35mm, H66mm

**Beam Angle** 

110

SMD